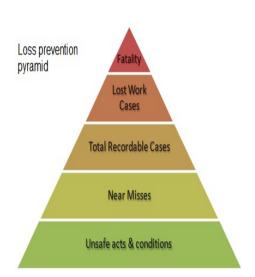

## HSE NEWS

WORKING FOR YOU TO KEEP YOU SAFE

| Latest HSE Statistics YTD 31 Dec         |      |      |  |
|------------------------------------------|------|------|--|
|                                          | 2014 | 2015 |  |
| Workplace fatalities                     | 4    | 2    |  |
| Non-work related fatalities              | 4    | 4    |  |
| Non-accidental deaths (NADs)             | 13   | 13   |  |
| Lost Time Injuries (LTIs)                | 55   | 49   |  |
| All injuries (excluding first aid cases) | 171  | 167  |  |
| Motor Vehicle Incidents (MVIs)           | 96   | 75   |  |
| Roll over - MVIs                         | 28   | 25   |  |
| Serious MVIs                             |      | 31   |  |
| Lost Time Injury Frequency (LTIF)        | 0.31 | 028  |  |